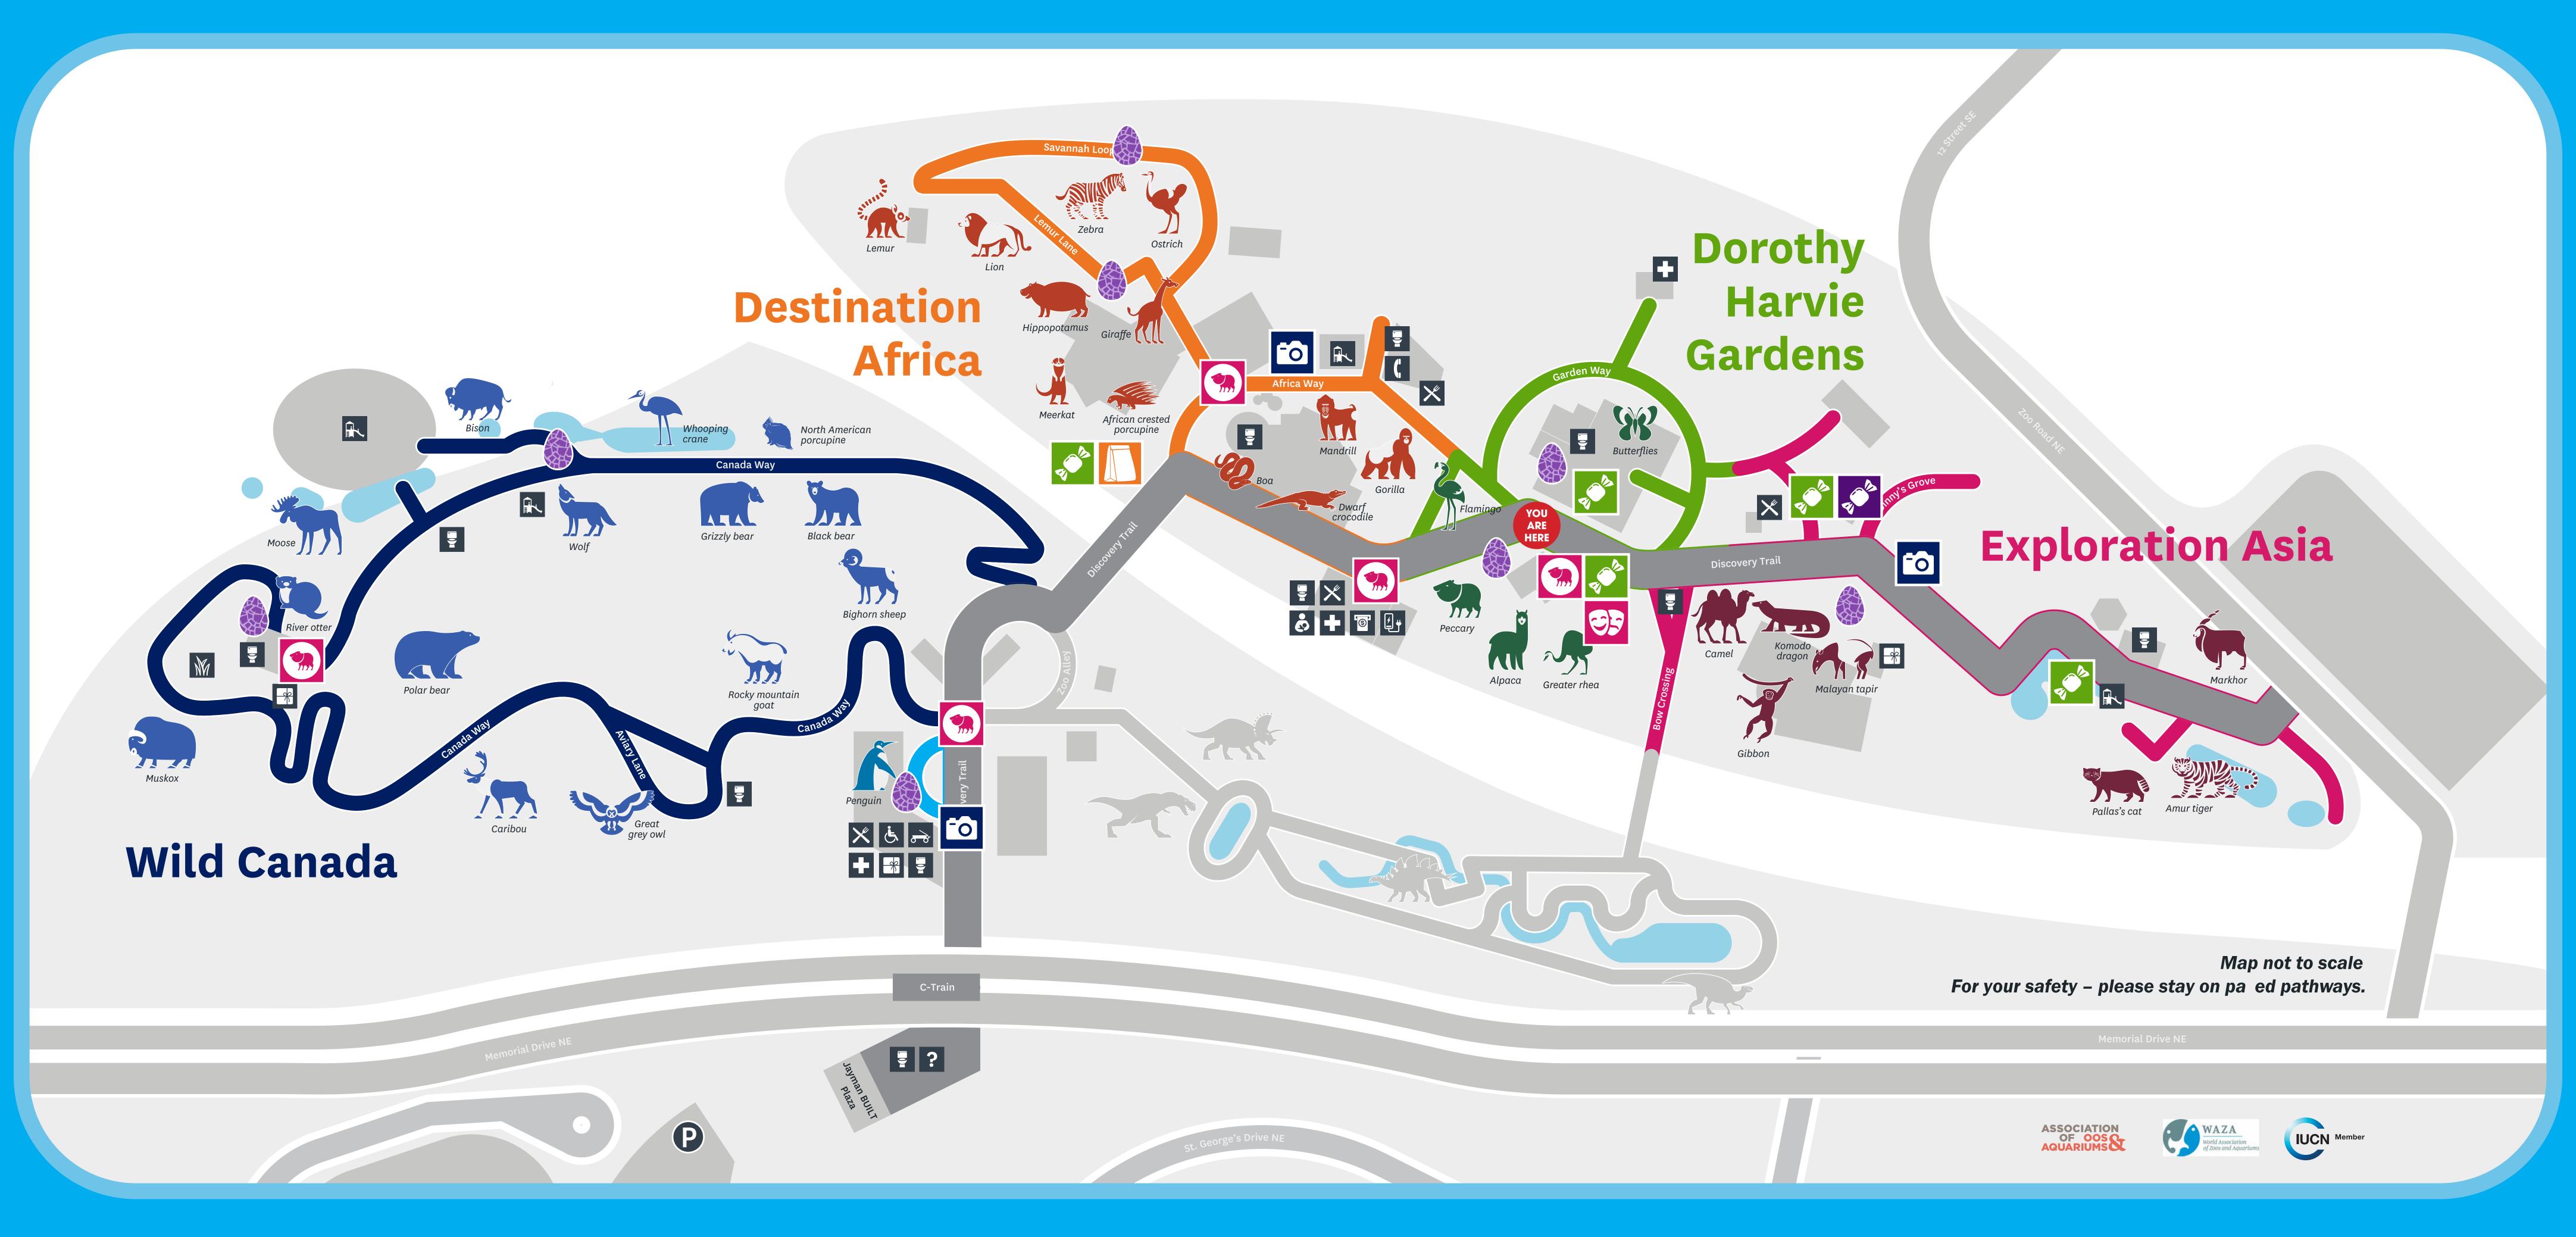

# Eggstravaganza

April 18 – 21, 9:00 a.m. – 5:00 p.m.

- Treat Station
- Candy Bag
  Decoration
  Station
- Photo Op
- Easter Safari
  Stamp Station
- WILD JOURNEY MEMBERS:
  Treat Station
- WILD JOURNEY MEMBERS:
  The Great Hatch Hunt

### MORE EASTER EGGSTRAVAGANZA THIS WAY

Wilder Bunch Performances
On the hour between 11:00 a.m. - 3:00 p.m.

Treat Station

Easter Safari Stamp Station

Lawn Games

April 18 – 21, 9:00 a.m. – 5:00 p.m.

## CANDY BAG DECORATION STATION

Decorate a candy bag and then explore the zoo to collect your Easter treats!